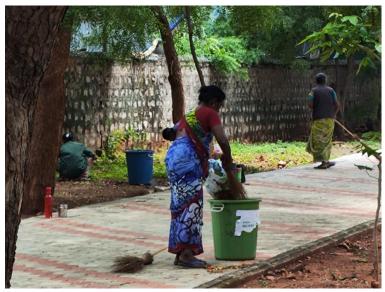

### SOLID WASTE COLLECTION

(A Linguistic Minority Co-education Institution) (Affiliated to Madurai Kamaraj University & Re-Accredited with 'B+' Grade by NAAC) Vilachery Main Road, Pasumalai (P.O), Madurai-625004.